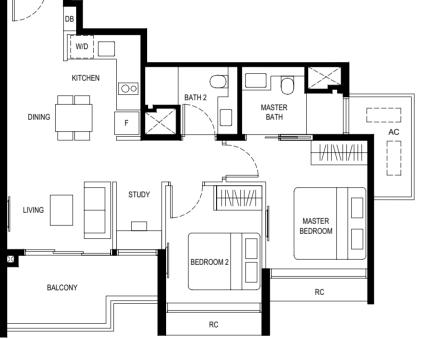

# TIMELESS CANVAS FOR INSPIRED LIVING

Legend

1 Bedroom

2 Bedroom

3 Bedroom

4 Bedroom

35 Flora Drive (Singapore 509906) Clubhouse / Management Office

1 Bedroom (with study)

2 Bedroom (with study)

3 Bedroom (with yard)

#### \* MIRROR UNIT

LEGEND

F - FRIDGE DB - DISTRIBUTION BOARD W/D - WASHER CUM DRYER AC - AIRCON LEDGE RC - REINFORCED CONCRETE LEDGE (NON-STRATA AREA)

SERVICES VOID SPACE (NON-STRATA AREA)

RAINWATER DOWNPIPE SHAFT SPACE (NON-STRATA AREA) WALL NOT ALLOWED TO BE HACKED OR ALTERED (INCLUDING BY WAY OF DRILLING)

NON - STRUCTURAL WALL

AIRCON CONDENSER

\*THE BALCONY SHALL NOT BE ENCLOSED. ONLY APPROVED BALCONY SCREENS ARE TO BE USED. FOR AN ILLUSTRATION OF THE APPROVED BALCONY SCREEN, PLEASE REFER TO PAGE 55 OF THIS BROCHURE