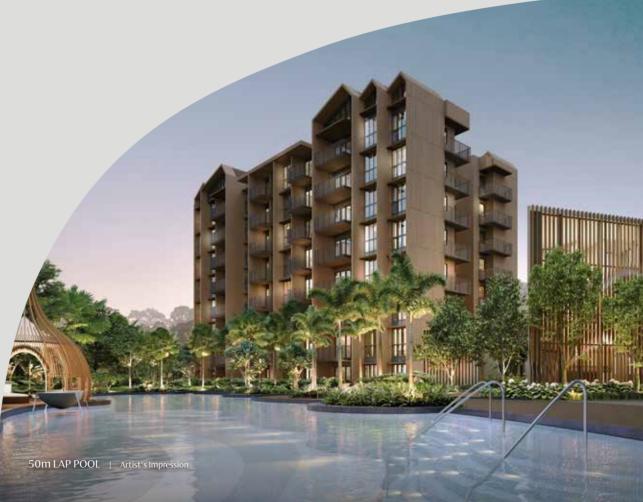

#### 2<sup>nd</sup> Storey

- View Deck
- Sky Leisure Walk (open to sky)Pavilion with BBQ Pit
- **50m Lap Pool** (water surfacing area approx. 400m²), consisting of:
  - Sun Deck
  - Forest Spa Pod
  - Water Hammocks (2 nos)
  - Poolside Pavilion
- Children Aqua Play Area, consisting of:
  - Water Play Equipment
  - Aqua Slide