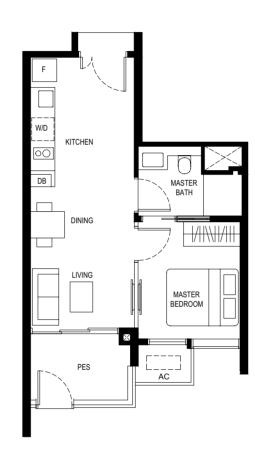

#### Type (1)a

44 sq m

#02-05 to #08-05 #02-14\* to #08-14\* #02-23 to #08-23

#02-32\* to #08-32\*

#### \* MIRROR UNIT

LEGEND

F - FRIDGE DB - DISTRIBUTION BOARD W/D - WASHER CUM DRYER AC - AIRCON LEDGE RC - REINFORCED CONCRETE LEDGE (NON-STRATA AREA)

SERVICES VOID SPACE (NON-STRATA AREA)

RAINWATER DOWNPIPE SHAFT SPACE (NON-STRATA AREA) WALL NOT ALLOWED TO BE HACKED OR ALTERED (INCLUDING BY WAY OF DRILLING)

NON - STRUCTURAL WALL

AIRCON CONDENSER

\*THE BALCONY SHALL NOT BE ENCLOSED. ONLY APPROVED BALCONY SCREENS ARE TO BE USED. FOR AN ILLUSTRATION OF THE APPROVED BALCONY SCREEN, PLEASE REFER TO PAGE 55 OF THIS BROCHURE