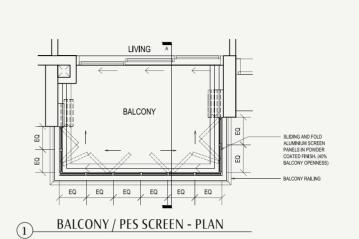

#### APPROVED SCREEN FOR BALCONY AND PRIVATE ENCLOSED SPACE (PES)

BALCONY / PES SCREEN - SECTION A-A (Internal View)

BALCONY / PES SCREEN - FRONT ELEVATION (External View)

#### NOTES:

- 1. ON SITE VERIFICATION IS NECESSARY TO OBTAIN ACTUAL MEASUREMENT PRIOR TO FABRICATION AND INSTALLATION OF THE APPROVED SCREEN FOR BALCONY & PES
- 2. THE BALCONY / PES SHALL NOT BE ENCLOSED UNLESS WITH THE APPROVED SCREEN AS SHOWN ABOVE
- 3. THE COST OF SCREEN AND INSTALLATION SHALL BE BORNE BY THE PURCHASER.

EQ - EQUIDISTANT

Approved BP No.: A1369-04139-2018-BP01 dated 20 JUL 2023. A1369-04139-2018-BP02 dated 29 JAN 2024.