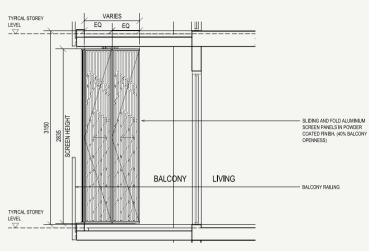

#### APPROVED SCREEN FOR BALCONY AND PRIVATE ENCLOSED SPACE (PES)

BALCONY / PES SCREEN - SECTION A-A (Internal View)

BALCONY / PES SCREEN - FRONT ELEVATION (External View)

#### NOTES:

- 1. ON SITE VERIFICATION IS NECESSARY TO OBTAIN ACTUAL MEASUREMENT PRIOR TO FABRICATION AND INSTALLATION OF THE APPROVED SCREEN FOR BALCONY & PES
- 2. THE BALCONY / PES SHALL NOT BE ENCLOSED UNLESS WITH THE APPROVED SCREEN AS SHOWN ABOVE
- 3. THE COST OF SCREEN AND INSTALLATION SHALL BE BORNE BY THE PURCHASER.

EQ - EQUIDISTANT

Approved BP No.: A1369-04139-2018-BP01 dated 20 JUL 2023. A1369-04139-2018-BP02 dated 29 JAN 2024.