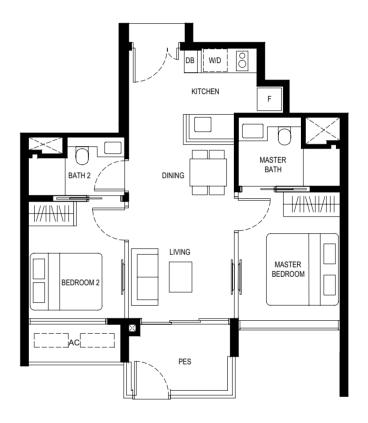

MASTER BEDROOM BEDROOM 2 MASTER DINING KITCHEN

\* MIRROR UNIT

LEGEND

F - FRIDGE DB - DISTRIBUTION BOARD W/D - WASHER CUM DRYER

AC - AIRCON LEDGE PES - PRIVATE ENCLOSED SPACE

SERVICES VOID SPACE (NON-STRATA AREA)