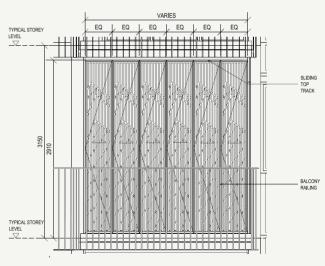

#### APPROVED SCREEN FOR BALCONY AND PRIVATE ENCLOSED SPACE (PES)

BALCONY / PES SCREEN - SECTION A-A (Internal View)

BALCONY / PES SCREEN - FRONT ELEVATION (External View)

#### NOTES:

- 1. ON SITE VERIFICATION IS NECESSARY TO OBTAIN ACTUAL MEASUREMENT PRIOR TO FABRICATION AND INSTALLATION OF THE APPROVED SCREEN FOR BALCONY & PES
- 2. THE BALCONY / PES SHALL NOT BE ENCLOSED UNLESS WITH THE APPROVED SCREEN AS SHOWN ABOVE
- 3. THE COST OF SCREEN AND INSTALLATION SHALL BE BORNE BY THE PURCHASER.

EQ - EQUIDISTANT

Approved BP No.: A1369-04139-2018-BP01 dated 20 JUL 2023. A1369-04139-2018-BP02 dated 29 JAN 2024.