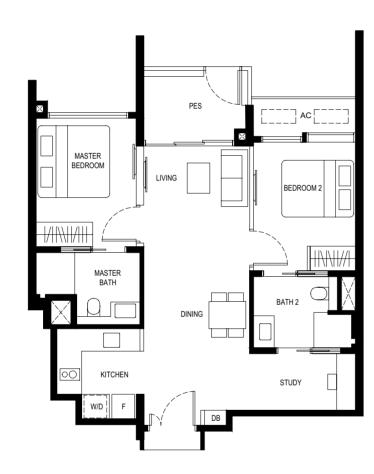

#### 1 BEDROOM (with study)

Type (1+1)a

51 sq m

#02-06 to #08-06 #02-13\* to #08-13\* #02-24 to #08-24 #02-31\* to #08-31\*

#### LEGEND

F - FRIDGE DB - DISTRIBUTION BOARD W/D - WASHER CUM DRYER

AC - AIRCON LEDGE PES - PRIVATE ENCLOSED SPACE

SERVICES VOID SPACE (NON-STRATA AREA)

RAINWATER DOWNPIPE SHAFT SPACE (NON-STRATA AREA)

WALL NOT ALLOWED TO BE HACKED OR ALTERED
(INCLUDING BY WAY OF DRILLING)

NON - STRUCTURAL WALL

AIRCON CONDENSER

0 1 2 3 4 5m N

BALCONY

RC

AC

MASTER BEDROOM

DINING

MASTER BATH

STUDY

F

DB

\* MIRROR UNIT