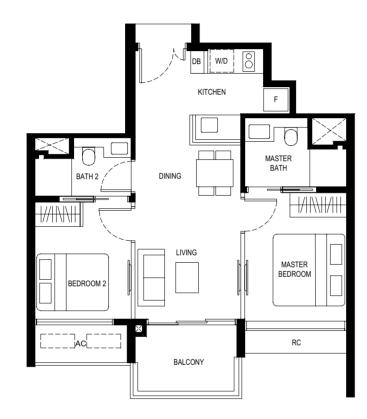

1 BEDROOM 1 BEDROOM

#### Type (1)a

44 sq m

#02-05 to #08-05 #02-14\* to #08-14\* #02-23 to #08-23

#02-32\* to #08-32\*

#### \* MIRROR UNIT

LEGEND

F - FRIDGE DB - DISTRIBUTION BOARD W/D - WASHER CUM DRYER AC - AIRCON LEDGE RC - REINFORCED CONCRETE LEDGE (NON-STRATA AREA)

SERVICES VOID SPACE (NON-STRATA AREA)

RAINWATER DOWNPIPE SHAFT SPACE (NON-STRATA AREA) WALL NOT ALLOWED TO BE HACKED OR ALTERED (INCLUDING BY WAY OF DRILLING)

NON - STRUCTURAL WALL

AIRCON CONDENSER

\*THE BALCONY SHALL NOT BE ENCLOSED. ONLY APPROVED BALCONY SCREENS ARE TO BE USED. FOR AN ILLUSTRATION OF THE APPROVED BALCONY SCREEN, PLEASE REFER TO PAGE 55 OF THIS BROCHURE