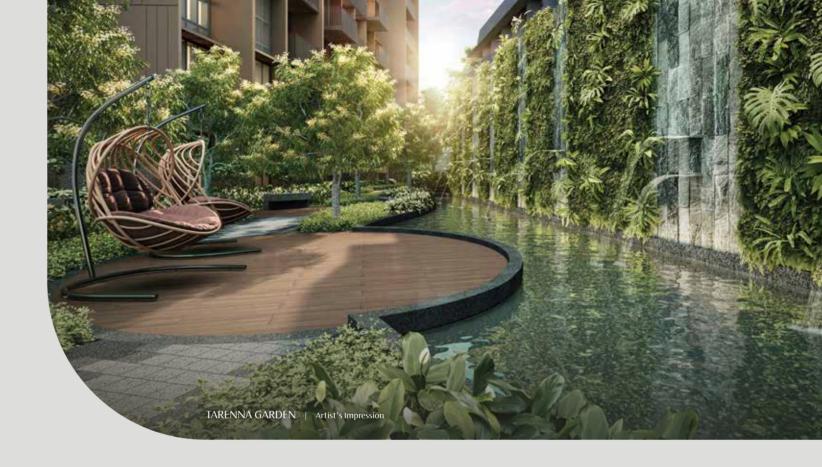

- 21 Pennisetum Deck
- 22 Tarenna Garden
- 23 Arrival Court
- Floral Alcove (1st Storey)
- Chillout Alcove (1st Storey)
- Reading Alcove (1st Storey)
- Alocasia Alcove (1st Storey)
- Entry & Exit to Residential Carpark (basement)
- Entry & Exit to Services Area (basement)
- Pedestrian Entry
- Pedestrian Side Gate
- Guardhouse
- 33 Bicycle Parking Area
- Generator (basement)
- Bin Centre (basement)
- Substation (basement)
- Ventilation Shaft
- Water Tank Position (Roof Level)