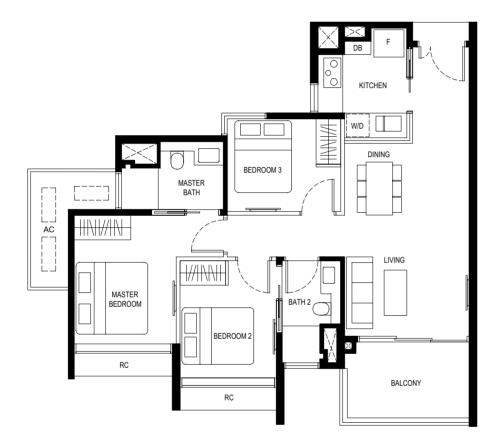

MASTER BEDROOM BEDROOM 2 MASTER DINING KITCHEN

\* MIRROR UNIT

LEGEND

F - FRIDGE DB - DISTRIBUTION BOARD W/D - WASHER CUM DRYER

AC - AIRCON LEDGE PES - PRIVATE ENCLOSED SPACE

SERVICES VOID SPACE (NON-STRATA AREA)