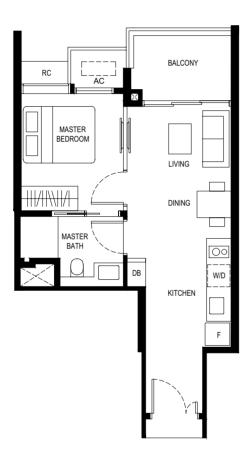

#### Type (1)a

44 sq m

#02-05 to #08-05 #02-14\* to #08-14\* #02-23 to #08-23

#02-32\* to #08-32\*

#### \* MIRROR UNIT

LEGEND

F - FRIDGE DB - DISTRIBUTION BOARD W/D - WASHER CUM DRYER AC - AIRCON LEDGE RC - REINFORCED CONCRETE LEDGE (NON-STRATA AREA)

SERVICES VOID SPACE (NON-STRATA AREA)

RAINWATER DOWNPIPE SHAFT SPACE (NON-STRATA AREA) WALL NOT ALLOWED TO BE HACKED OR ALTERED (INCLUDING BY WAY OF DRILLING)

NON - STRUCTURAL WALL

AIRCON CONDENSER

\*THE BALCONY SHALL NOT BE ENCLOSED. ONLY APPROVED BALCONY SCREENS ARE TO BE USED. FOR AN ILLUSTRATION OF THE APPROVED BALCONY SCREEN, PLEASE REFER TO PAGE 55 OF THIS BROCHURE