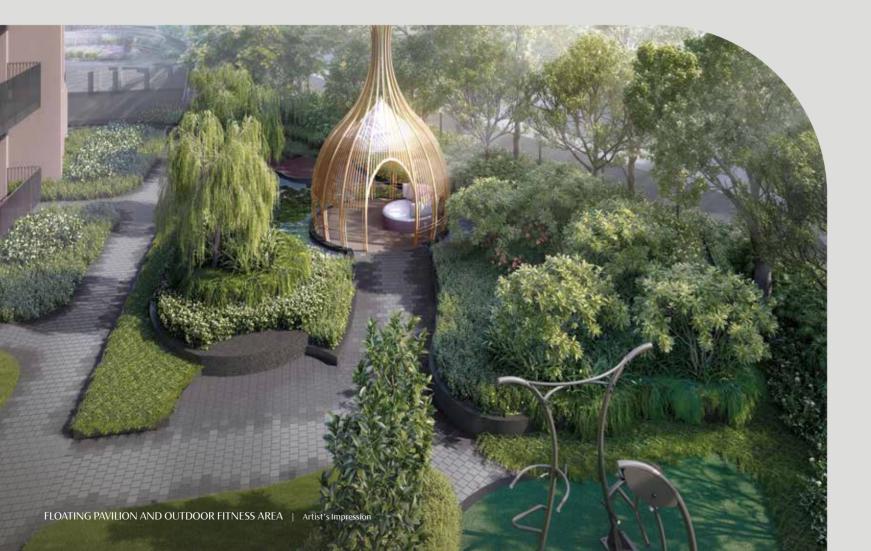

## ON TRACK WITH YOUR WELLNESS GOALS

Prepare for a revitalising experience with invigorating or relaxed activities to a healthy lifestyle.

There is plenty of space to break a sweat and find your zen. Take your pick from the Meditation Deck to the Taichi Deck, Fitness Lawn and Outdoor Fitness Area.

- 4 Poolside Lounge
- Leisure Pool (water surfacing area approx. 250m²), consisting of:
  - Sun Deck
  - Agua Deck
  - Hammock Lawns (2 nos)
- Island Pavilion
- Picnic Lawn
- BBQ Pavilion (2 nos)
- 8 Urban Farming Plots (5 nos)
- Floating Pavilion
- Cocoon Pods (2 nos)
- Lotus Pond
- 12 Waterlily Pond
- 13 Meditation Deck
- 14 Taichi Deck
- 15 Fitness Lawn
- 16 Outdoor Fitness Area
- 17 Floating Pod
- Play Court (open to sky)
- Children Playground
- 20 Pennisetum Walk