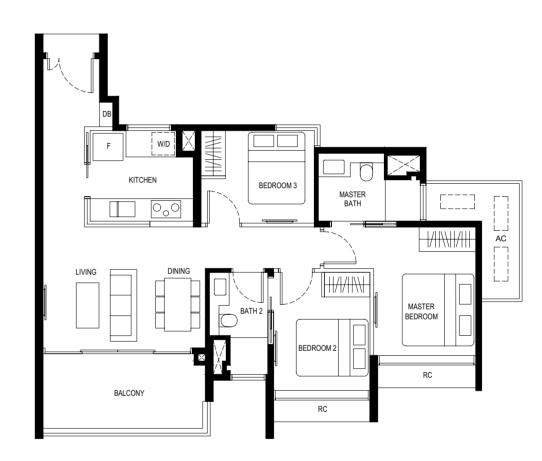

#### \* MIRROR UNIT

LEGEND

F - FRIDGE DB - DISTRIBUTION BOARD W/D - WASHER CUM DRYER AC - AIRCON LEDGE RC - REINFORCED CONCRETE LEDGE (NON-STRATA AREA)

SERVICES VOID SPACE (NON-STRATA AREA)

RAINWATER DOWNPIPE SHAFT SPACE (NON-STRATA AREA) WALL NOT ALLOWED TO BE HACKED OR ALTERED (INCLUDING BY WAY OF DRILLING)

NON - STRUCTURAL WALL

AIRCON CONDENSER

\*THE BALCONY SHALL NOT BE ENCLOSED. ONLY APPROVED BALCONY SCREENS ARE TO BE USED. FOR AN ILLUSTRATION OF THE APPROVED BALCONY SCREEN, PLEASE REFER TO PAGE 55 OF THIS BROCHURE