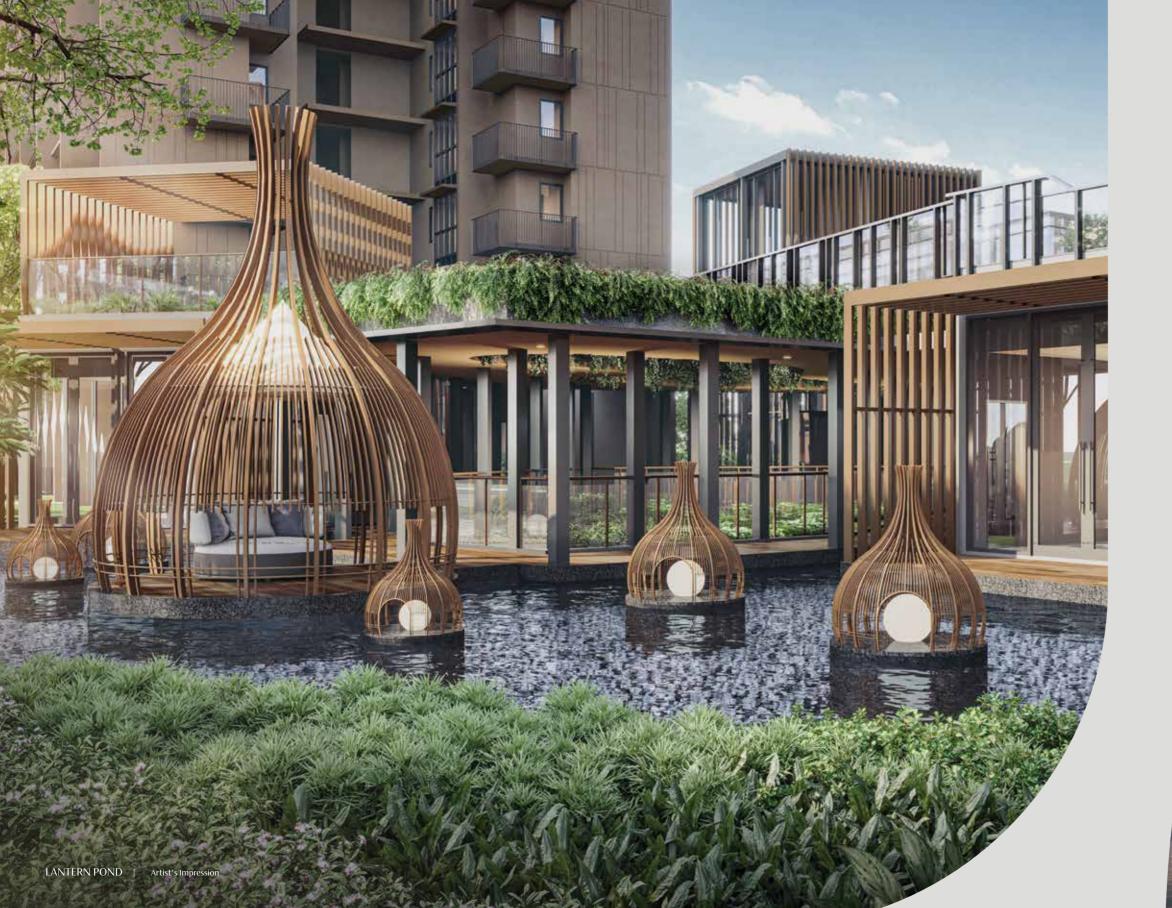

#### 1st Storey

- Multi-Purpose Rooms (2 nos)
- Gym
- Lantern Pavilion
- Lantern Pond
- Toilet & Changing Room (male & female)
- Accessible Toilet