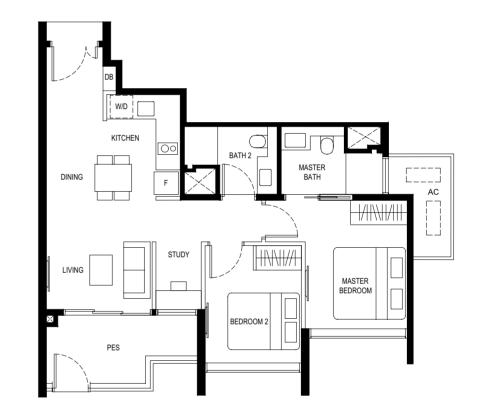

MASTER BEDROOM BEDROOM 2 MASTER DINING KITCHEN

\* MIRROR UNIT

LEGEND

F - FRIDGE DB - DISTRIBUTION BOARD W/D - WASHER CUM DRYER

AC - AIRCON LEDGE PES - PRIVATE ENCLOSED SPACE

SERVICES VOID SPACE (NON-STRATA AREA)

NON - STRUCTURAL WALL

AIRCON CONDENSER

0 1 2 3 4 5m N

BALCONY

RC

AC

MASTER BEDROOM

DINING

MASTER BATH

STUDY

F

DB

\* MIRROR UNIT