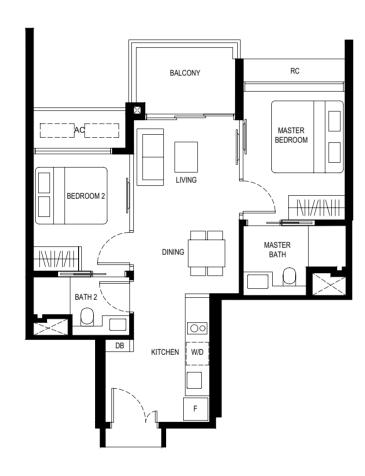

#### Туре (2)а

61 sq m

#02-04 to #08-04 #02-15\* to #08-15\* #02-22 to #08-22 #02-33\* to #08-33\*

\* MIRROR UNIT

LEGEND

F - FRIDGE DB - DISTRIBUTION BOARD W/D - WASHER CUM DRYER

AC - AIRCON LEDGE RC - REINFORCED CONCRETE LEDGE (NON-STRATA AREA)

SERVICES VOID SPACE (NON-STRATA AREA)

WALL NOT ALLOWED TO BE HACKED OR ALTERED

(INCLUDING BY WAY OF DRILLING)

NON - STRUCTURAL WALL AIRCON CONDENSER

\*THE BALCONY SHALL NOT BE ENCLOSED. ONLY APPROVED BALCONY SCREENS ARE TO BE USED. FOR AN ILLUSTRATION OF THE APPROVED BALCONY SCREEN, PLEASE REFER TO PAGE 55 OF THIS BROCHURE