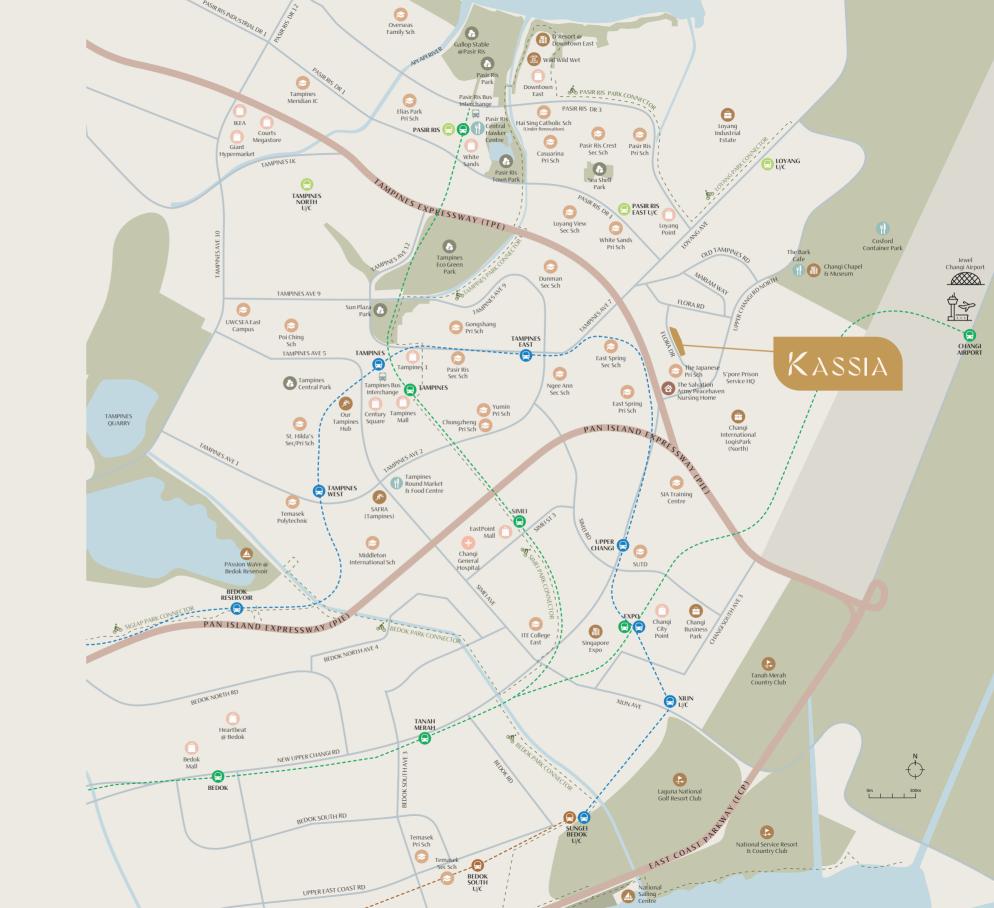

## THE GOOD LIFE IN THE EAST

Set in a district of serenity, Kassia residents will find themselves living in a picturesque verdant neighbourhood.

The enclave is well connected to Changi Airport, Pasir Ris, and Tampines for your lifestyle needs.

The Tampines Expressway and Pan Island Expressway are just a short drive from your doorstep. Within minutes, these current and upcoming MRT stations are easily accessible:

- Loyang MRT
- Pasir Ris East MRT
- Pasir Ris MRT Interchange
- Upper Changi MRT

Changi Beach Park offers 3.3km of greenery with seaside lifestyle and dining options such as the Cosford Container Park and Changi Village. Residents can cycle or trek through the 75km eastern section of the Round Island Route park connector.

## VIBRANT URBAN FUTURE AWAITS

Residents will enjoy close proximity to the Changi East transformation, set to revitalise the new Changi enclave.

The development spans 1,080 hectares of expansive infrastructure featuring Terminal 5 (T5), lifestyle destinations, and vibrant live-work-play-learn districts that are seamlessly integrated within the ecosystem of Changi Airport and Changi City.