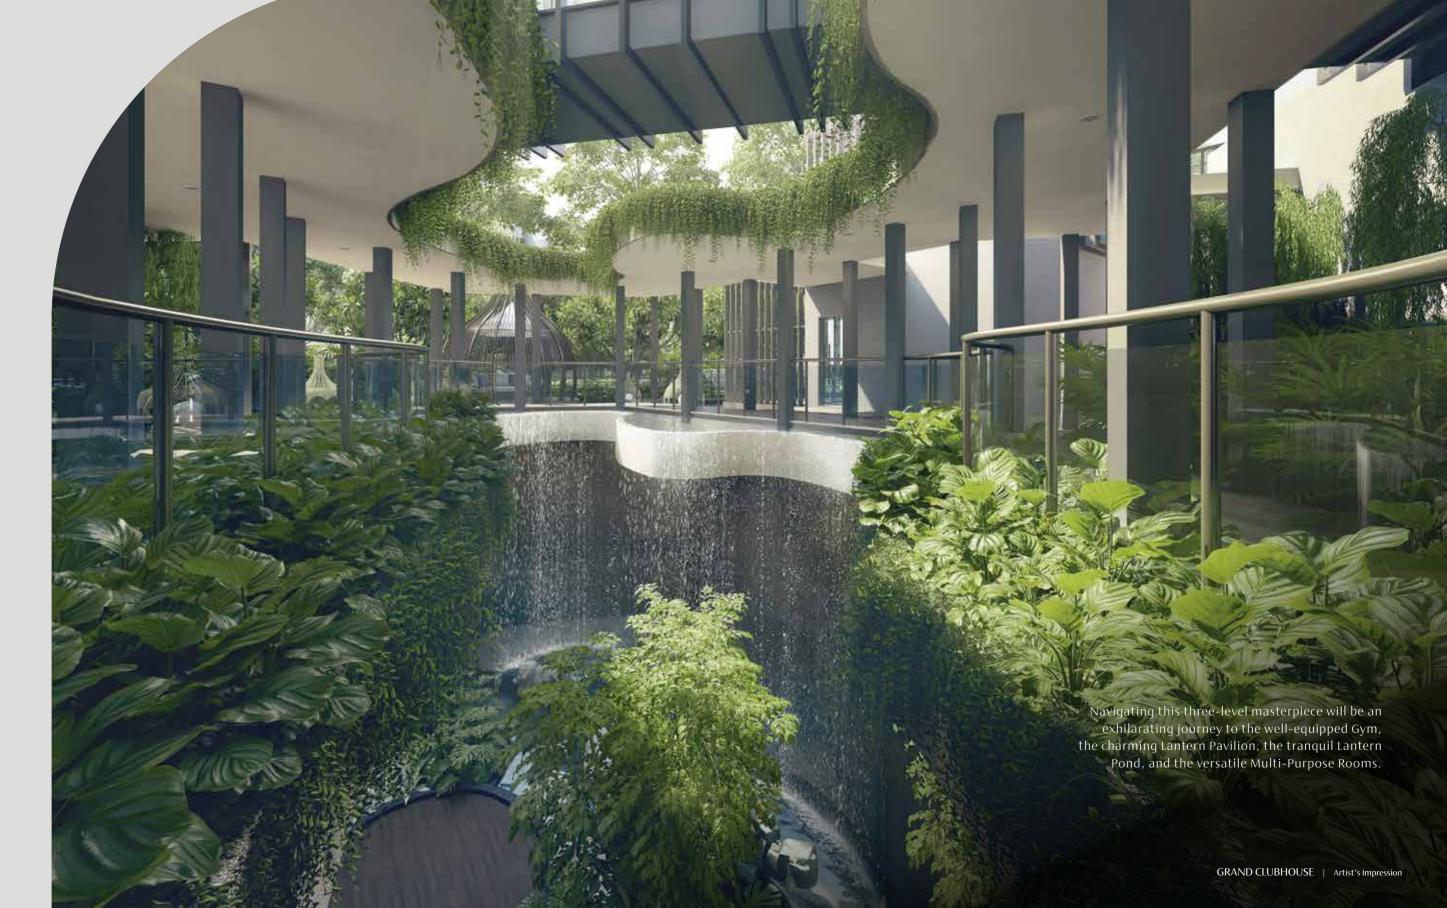

#### SYMPHONY OF ELEVATED SPLENDOUR

The Grand Clubhouse is wrapped in a vertical garden that spans across the basement Arrival Plaza to the breathtaking Sky Leisure Walk and View Deck on Level 2.

With its splendid bends and curves, this grandiose facility will intrigue your senses.

#### SITE PLAN

Grand Clubhouse (3 storey), consisting of:

#### Basement

- Arrival Plaza
- Foliage Decks
- Cascading Water Feature
- Management Office

#### 1st Storey

- Multi-Purpose Rooms (2 nos)
- Gym
- Lantern Pavilion
- Lantern Pond
- Toilet & Changing Room (male & female)
- Accessible Toilet

#### 2<sup>nd</sup> Storey

- View Deck
- Sky Leisure Walk (open to sky)Pavilion with BBQ Pit
- **50m Lap Pool** (water surfacing area approx. 400m²), consisting of:
  - Sun Deck
  - Forest Spa Pod
  - Water Hammocks (2 nos)
  - Poolside Pavilion
- Children Aqua Play Area, consisting of:
  - Water Play Equipment
  - Aqua Slide