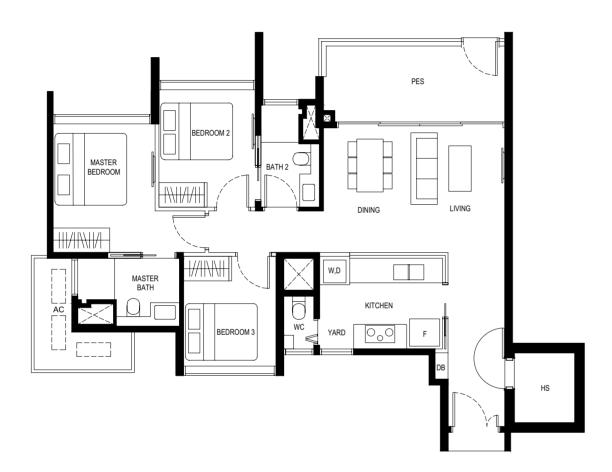

(INCLUDING BY WAY OF DRILLING)

NON - STRUCTURAL WALL

AIRCON CONDENSER

BALCONY BEDROOM 2 BEDROOM 3 MASTER BEDROOM MASTER BEDROOM 4 YARD

\* MIRROR UNIT

LEGEND

F - FRIDGE DB - DISTRIBUTION BOARD WC - WATER CLOSET W - WASHER

D - DRYER AC - AIRCON LEDGE HS - HOUSEHOLD SHELTER

RC - REINFORCED CONCRETE LEDGE (NON-STRATA AREA)

SERVICES VOID SPACE (NON-STRATA AREA)

RAINWATER DOWNPIPE SHAFT SPACE (NON-STRATA AREA) WALL NOT ALLOWED TO BE HACKED OR ALTERED