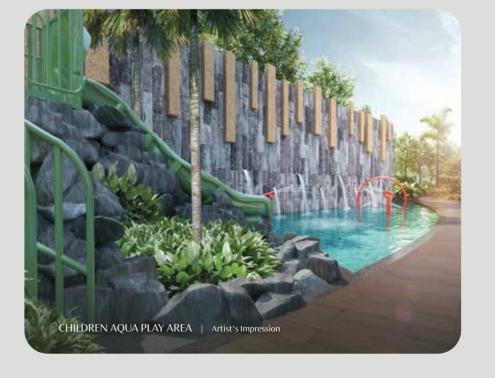

Surrender to quietude by the Lotus Pond or Waterlily Pond, or lounge in style on the Water Hammocks or Hammock Lawns, while the young ones can recharge their youthful vigour at the Children Aqua Play Area.

#### 2<sup>nd</sup> Storey

- View Deck
- Sky Leisure Walk (open to sky)Pavilion with BBQ Pit
- **50m Lap Pool** (water surfacing area approx. 400m²), consisting of:
  - Sun Deck
  - Forest Spa Pod
  - Water Hammocks (2 nos)
  - Poolside Pavilion
- Children Aqua Play Area, consisting of:
  - Water Play Equipment
  - Aqua Slide