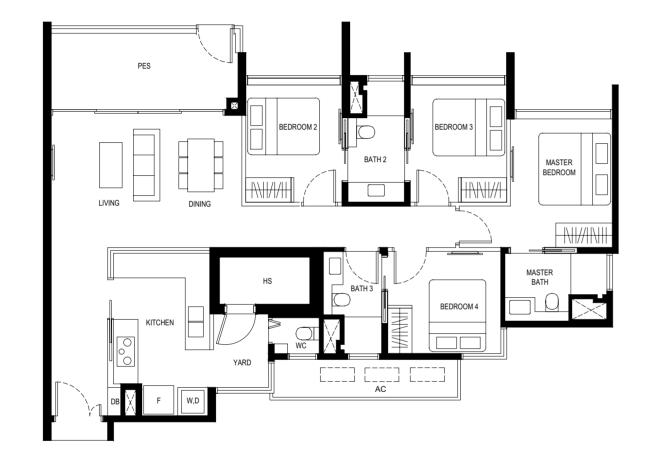

(INCLUDING BY WAY OF DRILLING)

NON - STRUCTURAL WALL

AIRCON CONDENSER

BALCONY BEDROOM 2 BEDROOM 3 MASTER BEDROOM MASTER BEDROOM 4 YARD

\* MIRROR UNIT

LEGEND

F - FRIDGE DB - DISTRIBUTION BOARD WC - WATER CLOSET W - WASHER

D - DRYER AC - AIRCON LEDGE HS - HOUSEHOLD SHELTER

RC - REINFORCED CONCRETE LEDGE (NON-STRATA AREA)

SERVICES VOID SPACE (NON-STRATA AREA)

RAINWATER DOWNPIPE SHAFT SPACE (NON-STRATA AREA) WALL NOT ALLOWED TO BE HACKED OR ALTERED

\* MIRROR UNIT

LEGEND

F - FRIDGE DB - DISTRIBUTION BOARD WC - WATER CLOSET W - WASHER

D - DRYER AC - AIRCON LEDGE HS - HOUSEHOLD SHELTER

RC - REINFORCED CONCRETE LEDGE (NON-STRATA AREA)

SERVICES VOID SPACE (NON-STRATA AREA)

WALL NOT ALLOWED TO BE HACKED OR ALTERED

(INCLUDING BY WAY OF DRILLING)

AIRCON CONDENSER

Type (4)a 125 sq m

#02-07 to #08-07

#02-12\* to #08-12\*

#02-25 to #08-25

#02-30\* to #08-30\*