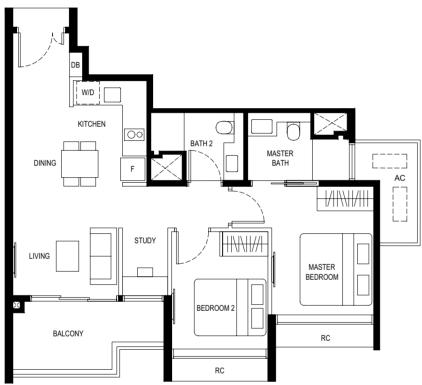

# TIMELESS CANVAS FOR INSPIRED LIVING

Legend

1 Bedroom

2 Bedroom

3 Bedroom

4 Bedroom

35 Flora Drive (Singapore 509906) Clubhouse / Management Office

1 Bedroom (with study)

2 Bedroom (with study)

3 Bedroom (with yard)

#### \* MIRROR UNIT

LEGEND

F - FRIDGE DB - DISTRIBUTION BOARD W/D - WASHER CUM DRYER AC - AIRCON LEDGE RC - REINFORCED CONCRETE LEDGE (NON-STRATA AREA)

SERVICES VOID SPACE (NON-STRATA AREA)

RAINWATER DOWNPIPE SHAFT SPACE (NON-STRATA AREA) WALL NOT ALLOWED TO BE HACKED OR ALTERED (INCLUDING BY WAY OF DRILLING)

NON - STRUCTURAL WALL

AIRCON CONDENSER

\*THE BALCONY SHALL NOT BE ENCLOSED. ONLY APPROVED BALCONY SCREENS ARE TO BE USED. FOR AN ILLUSTRATION OF THE APPROVED BALCONY SCREEN, PLEASE REFER TO PAGE 55 OF THIS BROCHURE