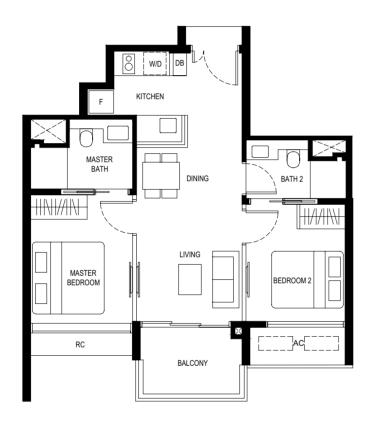

#### Туре (2)а

61 sq m

#02-04 to #08-04 #02-15\* to #08-15\* #02-22 to #08-22 #02-33\* to #08-33\*

\* MIRROR UNIT

LEGEND

F - FRIDGE DB - DISTRIBUTION BOARD W/D - WASHER CUM DRYER

AC - AIRCON LEDGE RC - REINFORCED CONCRETE LEDGE (NON-STRATA AREA)

SERVICES VOID SPACE (NON-STRATA AREA)

WALL NOT ALLOWED TO BE HACKED OR ALTERED

(INCLUDING BY WAY OF DRILLING)

NON - STRUCTURAL WALL AIRCON CONDENSER

\*THE BALCONY SHALL NOT BE ENCLOSED. ONLY APPROVED BALCONY SCREENS ARE TO BE USED. FOR AN ILLUSTRATION OF THE APPROVED BALCONY SCREEN, PLEASE REFER TO PAGE 55 OF THIS BROCHURE

MASTER BEDROOM BEDROOM 2 MASTER DINING KITCHEN

\* MIRROR UNIT

LEGEND

F - FRIDGE DB - DISTRIBUTION BOARD W/D - WASHER CUM DRYER

AC - AIRCON LEDGE PES - PRIVATE ENCLOSED SPACE

SERVICES VOID SPACE (NON-STRATA AREA)

RAINWATER DOWNPIPE SHAFT SPACE (NON-STRATA AREA)

WALL NOT ALLOWED TO BE HACKED OR ALTERED (INCLUDING BY WAY OF DRILLING)

\_\_\_\_\_ AIRCON CONDENSER

61 sq m

Type (2)a1

#01-04 #01-15\*

#01-22

#01-33\*