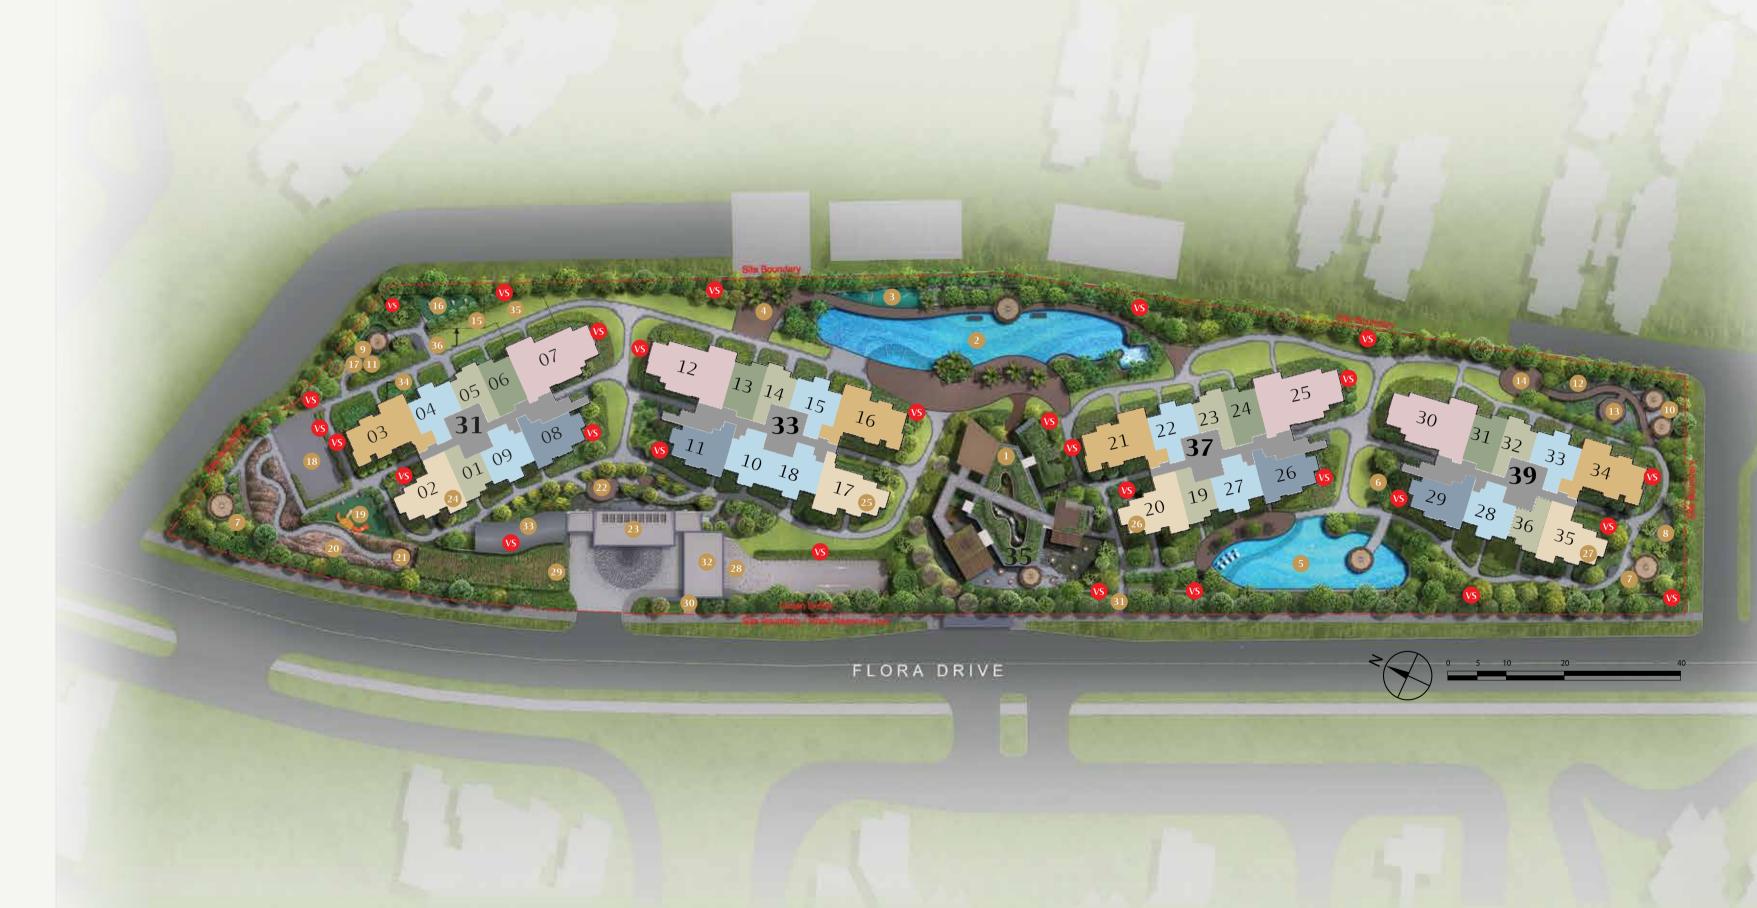

#### SITE PLAN

Grand Clubhouse (3 storey), consisting of:

#### Basement

- Arrival Plaza
- Foliage Decks
- Cascading Water Feature
- Management Office

#### 1st Storey

- Multi-Purpose Rooms (2 nos)
- Gym
- Lantern Pavilion
- Lantern Pond
- Toilet & Changing Room (male & female)
- Accessible Toilet

#### 2<sup>nd</sup> Storey

- View Deck
- Sky Leisure Walk (open to sky)Pavilion with BBQ Pit
- **50m Lap Pool** (water surfacing area approx. 400m²), consisting of:
  - Sun Deck
  - Forest Spa Pod
  - Water Hammocks (2 nos)
  - Poolside Pavilion
- Children Aqua Play Area, consisting of:
  - Water Play Equipment
  - Aqua Slide

- 4 Poolside Lounge
- Leisure Pool (water surfacing area approx. 250m²), consisting of:
  - Sun Deck
  - Agua Deck
  - Hammock Lawns (2 nos)
- Island Pavilion
- Picnic Lawn
- BBQ Pavilion (2 nos)
- 8 Urban Farming Plots (5 nos)
- Floating Pavilion
- Cocoon Pods (2 nos)
- Lotus Pond
- 12 Waterlily Pond
- 13 Meditation Deck
- 14 Taichi Deck
- 15 Fitness Lawn
- 16 Outdoor Fitness Area
- 17 Floating Pod
- Play Court (open to sky)
- Children Playground
- 20 Pennisetum Walk

- 21 Pennisetum Deck
- 22 Tarenna Garden
- 23 Arrival Court
- Floral Alcove (1st Storey)
- Chillout Alcove (1st Storey)
- Reading Alcove (1st Storey)
- Alocasia Alcove (1st Storey)
- Entry & Exit to Residential Carpark (basement)
- Entry & Exit to Services Area (basement)
- Pedestrian Entry
- Pedestrian Side Gate
- Guardhouse
- 33 Bicycle Parking Area
- Generator (basement)
- Bin Centre (basement)
- Substation (basement)
- Ventilation Shaft
- Water Tank Position (Roof Level)